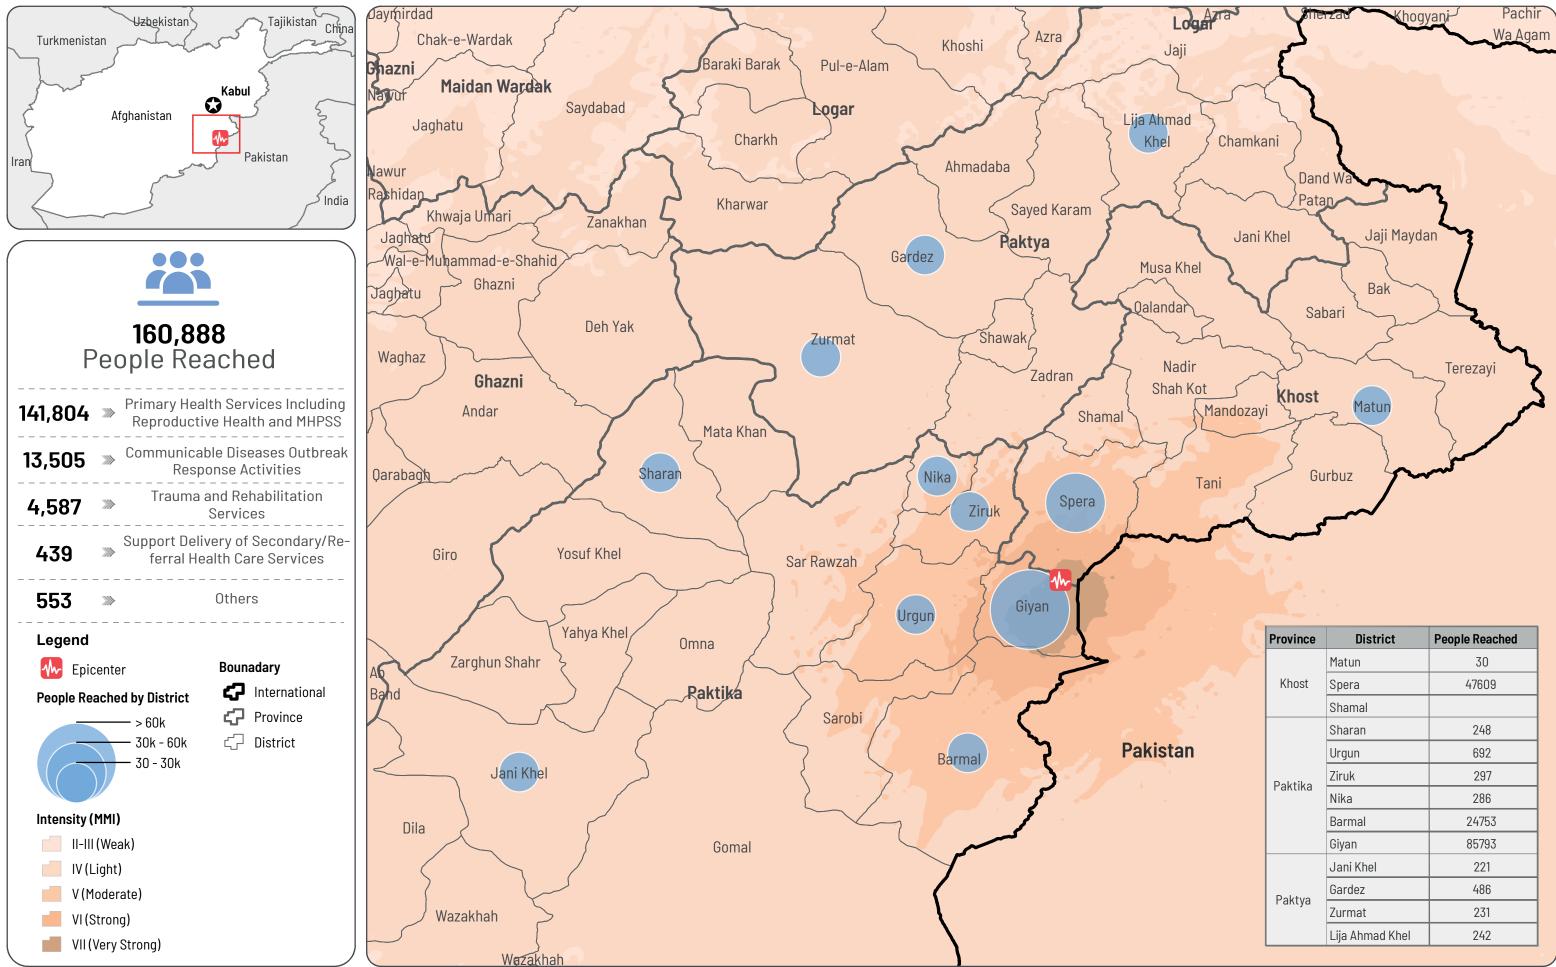

Health Cluster Partners Presence for Earthquake in Khost, Paktika and Paktya Provinces (as of 30 August 2022)

Disclaimer : The boundaries and names shown and the designations used on this map do not imply official endorsement or acceptance by the World Health Organization.

|            | Province | District        | People Reached |
|------------|----------|-----------------|----------------|
| <i>•</i> . | Khost    | Matun           | 30             |
|            |          | Spera           | 47609          |
|            |          | Shamal          |                |
|            | Paktika  | Sharan          | 248            |
|            |          | Urgun           | 692            |
|            |          | Ziruk           | 297            |
|            |          | Nika            | 286            |
|            |          | Barmal          | 24753          |
|            |          | Giyan           | 85793          |
|            | Paktya   | Jani Khel       | 221            |
|            |          | Gardez          | 486            |
|            |          | Zurmat          | 231            |
|            |          | Lija Ahmad Khel | 242            |